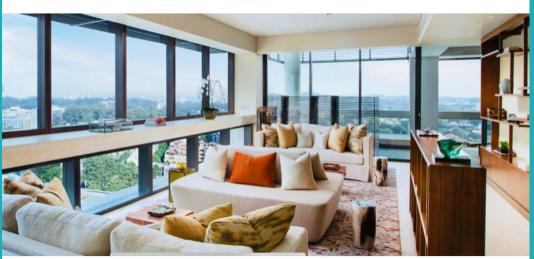

#### **HANA**

Spacious 3,531sqft (328sqm), fully furnished, 4 bedroom, 5 bathroom Apartment for Rent. Completion in 2014, this is a high floor unit. Others: leasehold 99, 1 maids room(s) This property is currently vacant and ready to move in. Located in Singapore's district D10 near Tanglin, Holland in the area Tanglin (Central region).

#### **INTERIOR FACILITIES**

Air-Conditioning

Balcony

Bathtub

Maids Room

Walk-In-Wardrobe

#### **OTHER INTERIOR FEATURES**

Cooker Hob/Hood

Dishwasher

Dryer

Fridge